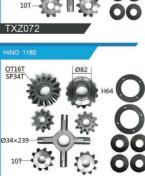

宗旨, 坚持"细节成就未来、专业缔造品牌"的生存理念。 With the aim of "quality for survival and integrity for development", we adhere to the survival concept of "details for the future and professional creation of brands". 成熟品牌 值得信赖 Mature Brand Trustworthu

UNDAL 2.5TON OLD/PS10

OT16

Ø26×168

11T

TXZ050

Ø26×166

TXZ050 -A

OT181 SP181

Ø22×149-

10T-

TXZ638

Ø26×168

111

TXZ 708

USO PS125/138 OT16T SP18T

OT161 SP18T

YUNDAL 2 5TON OLD/PS10

Ø55

0155

Ø58

HYUNDAI 3.5TON NEW/PS1

Ø55

0

OT16T SP381

Ø26×168

11T

TXZ052

OT16T

Ø26×166

TXZ052-A

Ø58

Ó

065

00

00

USO PS12

OT18T

Ø22×149

10T-

TXZ 700

OT16T

Ø26×168

TXZ 708

00

00

C

O

0

#### 福建省同兴汽车同步器有限公司 FUJIAN PROVINCE TONGXING AUTO SYNCHRONIZES CO., LTD.









**TONGXING GEARS 06** 











Ø95 00 0

Ø55 Ø22×150 00 0 00















TXZ074



Ø76

HINO 1060

OT16T SP29T

026×19

10T

TXZ080

INO 1050

OT16T

SP29T

Ø32×216-





TXZ374





**TONGXING GEARS 08** 

福建省同兴汽车同步器有限公司 FUJIAN PROVINCE TONGXING AUTO SYNCHRONIZES CO., LTD.



OT207 SP197

Ø20×146-

TXZ112

OT16T SP20T

10T-

SUZU FBR NKR66

Ø25×161

101

TXZ354

OT16 SP18

Ø30×178

10T

TXZ714



Ø54

-

2Q

E

Ø6

- Tant

00

00

0

D

00

00

00





058

0

-

Ø65

UZU FBR NMR71

Q

-

OT16 SP25T

Ø25×161-

10T -C

TXZ356

OT16T SP26T

Ø30×178

10

TXZ709





TXZ710

#### 成熟品牌 值得信赖









UZU FTR

OT16T

Ø30×194-

101

OT16T SP16T

Ø32×204

101

**TXZ798** 

OT16T

SP24T

**TXZ188B** 

#### Ø74 OT167 SP39T Ø30×194 C 10T TXZ188A







## Ø74 00 -00









09 http://www.tongxingcl.com http://www.tx-gears.com

**TONGXING GEARS 10** 

#### 福建省同兴汽车同步器有限公