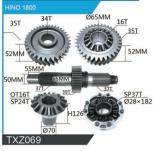

**TONGXING GEARS 08** 

福建省同兴汽车同步器有限公司 FUJIAN PROVINCE TONGXING AUTO SYNCHRONIZES CO., LTD.

OT207 SP197

Ø20×146-

TXZ112

OT16T SP20T

10T-

SUZU FBR NKR66