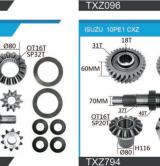

## G EAR 3RD SPEED 34 T./ ZF 16S151 ZF 16S151

TX NO 00.151.131 O.E.M NO 1315 304 027

O.E.M NO 1315 304 135

SLIDING SLEEVE ZF 16S151 16S221

TX NO 00.151.351 O.E.M NO 1315 304 136 SYNCHRONIZER CONE

TX NO 00.151.468

SYNCHRONIZER CONE ZF16S190 16S221

**TONGXING GEARS 20** 

|                                                 | 福建省同兴汽车同步器有限公司<br>FUJIAN PROVINCE TONGXING AUTO SYNCHRONIZES CO.,LTD.      |
|-------------------------------------------------|----------------------------------------------------------------------------|
| SLIDING SLEEVE                                  | SLIDING SILEEVE                                                            |
| ZE16K130/16K190                                 | ZE-16K120 (6K190                                                           |
| TX NO<br>00.116.028<br>O.E.M NO<br>1295 304 002 | TX NO<br>00.116.027           O.E.M NO<br>1297 304 120<br>16K120<br>16K190 |
| SLIDING SLEEVE 1ST/2ND SP                       | SLIDING SLEEVE                                                             |
| ZF 16K160 16K190                                | ZF1269-5S 1292-5S                                                          |
| TX NO<br>00.116.033<br>O.E.M NO<br>1297 304 119 | TX NO<br>00.110.212           O.E.M<br>1269 333 047                        |
| SLIDING SLEEVE/                                 | SLIDING SLEEVE                                                             |
| ZF 1269-5S 1292-5S                              | 3RD/6TH SP/ ZF S6-65 S6-90                                                 |
| TX NO                                           | TX NO                                                                      |
| 00.110.218                                      | 00.168.053                                                                 |
| O.E.M NO                                        | O.E.M NO                                                                   |
| 1240 304 375                                    | 1272 304 077                                                               |
| SLIDING SLEEVE 1ST/2ND SP                       | SLIDING SLEEVE                                                             |
| ZF S6-80 16S190                                 | ZF AK6-80 16S109                                                           |
| TX NO<br>00.168.051<br>O.E.M NO<br>1257 304 020 | TX NO           00.168.046           O.E.M NO           1240 304 272       |
| GEAR 4TH SPEED 30 T.                            | GEAR 3RD SPEED 26 T                                                        |
| ZF 85(15) 165(15)                               | ZF 85151 165151                                                            |
| TX NO<br>00.151.114<br>O.E.M NO<br>1315 304 089 | TX NO<br>00.161.125<br>O.E.M NO<br>1315 303 004<br>8S151                   |