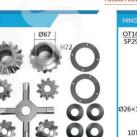

**TONGXING GEARS 08** 

福建省同兴汽车同步器有限公司 FUJIAN PROVINCE TONGXING AUTO SYNCHRONIZES CO., LTD.

OT207 SP197

Ø20×146-

TXZ112

OT16T SP20T

10T-

SUZU FBR NKR66

Ø25×161

101

TXZ354

OT16 SP18

Ø30×178

10T

TXZ714

Ø54