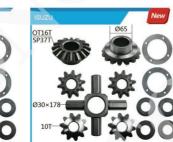

**TONGXING GEARS 08** 

福建省同兴汽车同步器有限公司 FUJIAN PROVINCE TONGXING AUTO SYNCHRONIZES CO., LTD.

OT207 SP197

Ø20×146-

TXZ112

OT16T SP20T

10T-

SUZU FBR NKR66

Ø25×161

101

TXZ354

OT16 SP18

Ø30×178

10T

TXZ714

Ø54