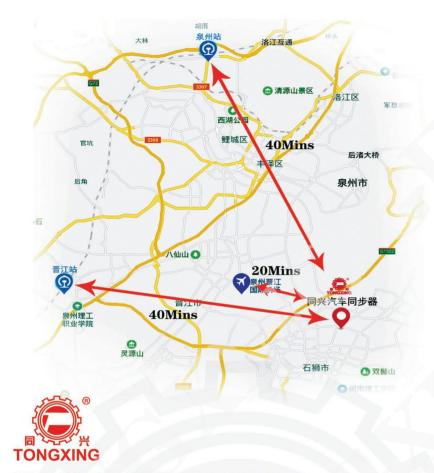

#### 福建省同兴汽车同步器有限公司 FUJIAN PROVINCE TONGXING AUTO SYNCHRONIZES CO.,LTD.

Add: JiulongShan Industry Area,ShiShi City,Fujian

Province-China, 362700

Contact Information of Overseas Department Tel: 86-595-88657789 86-595-88658789 Fax: 86-595-83036789 E-mail:tongxing@tongxingcl.com tongxingchilun@163.com http: //www.tongxingcl.com www.txgears.cn