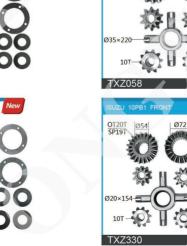

**TONGXING GEARS 08** 

福建省同兴汽车同步器有限公司 FUJIAN PROVINCE TONGXING AUTO SYNCHRONIZES CO., LTD.

OT207 SP197

Ø20×146-

TXZ112

OT16T SP20T

10T-

SUZU FBR NKR66

Ø25×161

101

TXZ354

OT16 SP18

Ø30×178

10T

TXZ714

Ø54