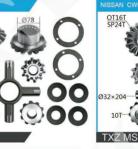

UNDAL 2.5TON OLD/PS10

OT16

Ø26×168

11T

TXZ050

Ø26×166

TXZ050 -A

OT181 SP181

Ø22×149-

10T-

TXZ638

Ø26×168

111

TXZ 708

USO PS125/138 OT16T SP18T

OT161 SP18T