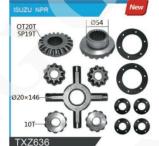

**TONGXING GEARS 08** 

福建省同兴汽车同步器有限公司 FUJIAN PROVINCE TONGXING AUTO SYNCHRONIZES CO., LTD.

OT207 SP197

Ø20×146-

TXZ112

OT16T SP20T

10T-

SUZU FBR NKR66