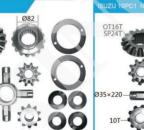

#### 福建省同兴汽车同步器有限公司 FUJIAN PROVINCE TONGXING AUTO SYNCHRONIZES CO., LTD.

OT16 SP411

Ø30×194

10T

TXZ910 ISUZU FSR

OT16T SP39T

Ø32×204

OT16T SP24T

10T

10T-

TXZ164A

ISUZU IOPD1 CXZ187

Ø74

Ø78

0

Ø82