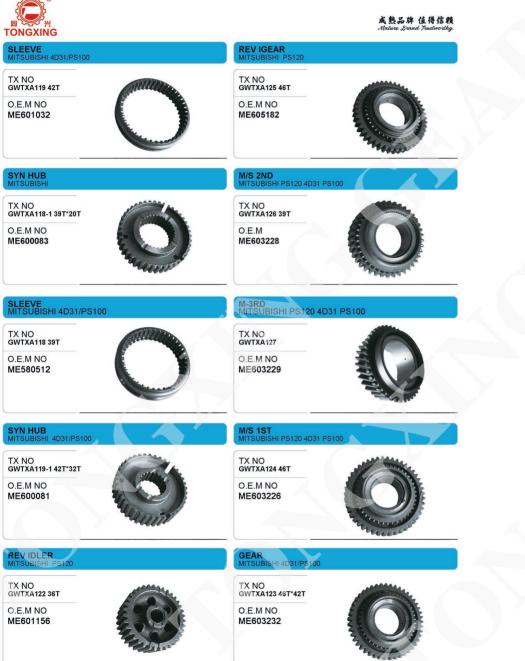

# TRANSMISSION GEARS

变速箱齿轮

(责任感) Sense of responsibility

对于产品质量来说,不是100分就是0分 For product quality, not 100 points or 0 points

SYNCHRONIZER CONE ZF 16S112 16S190 TX NO 0.116.006 O.E.M NO 1295 004 278

福建省同兴汽车同步器有限公司

FUJIAN PROVINCE TONGXING AUTO SYNCHRONIZES CO., LTD.

SLDING SLEEVE ZF 16S112 16S221

TX NO 00.116.003

O.E.M NO

1296 333 023

成熟品牌 值得信赖

TX NO O.E.M NO 1310 304 202

SYNCHRONIZER CONE TX NO 00.151.006 O.E.M 1312 304 027

SLIDING SLEEVE ZF 16S151 16S221

TX NO 00.151.043 O.E.M NO 1310 304 175

## G EAR 3RD SPEED 34 T./ ZF 16S151 ZF 16S151

TX NO 00.151.131 O.E.M NO 1315 304 027

O.E.M NO 1315 304 135

SLIDING SLEEVE ZF 16S151 16S221

TX NO 00.151.351 O.E.M NO 1315 304 136 SYNCHRONIZER CONE

TX NO 00.151.468

SYNCHRONIZER CONE ZF16S190 16S221

**TONGXING GEARS 20** 

|                                                 | 福建省同兴汽车同步器有限公司<br>FUJIAN PROVINCE TONGXING AUTO SYNCHRONIZES CO.,LTD.      |
|-------------------------------------------------|----------------------------------------------------------------------------|
| SLIDING SLEEVE                                  | SLIDING SILEEVE                                                            |
| ZE16K130/16K190                                 | ZE-16K120 (6K190                                                           |
| TX NO<br>00.116.028<br>O.E.M NO<br>1295 304 002 | TX NO<br>00.116.027           O.E.M NO<br>1297 304 120<br>16K120<br>16K190 |
| SLIDING SLEEVE 1ST/2ND SP                       | SLIDING SLEEVE                                                             |
| ZF 16K160 16K190                                | ZF1269-5S 1292-5S                                                          |
| TX NO<br>00.116.033<br>O.E.M NO<br>1297 304 119 | TX NO<br>00.110.212           O.E.M<br>1269 333 047                        |
| SLIDING SLEEVE/                                 | SLIDING SLEEVE                                                             |
| ZF 1269-5S 1292-5S                              | 3RD/6TH SP/ ZF S6-65 S6-90                                                 |
| TX NO                                           | TX NO                                                                      |
| 00.110.218                                      | 00.168.053                                                                 |
| O.E.M NO                                        | O.E.M NO                                                                   |
| 1240 304 375                                    | 1272 304 077                                                               |
| SLIDING SLEEVE 1ST/2ND SP                       | SLIDING SLEEVE                                                             |
| ZF S6-80 16S190                                 | ZF AK6-80 16S109                                                           |
| TX NO<br>00.168.051<br>O.E.M NO<br>1257 304 020 | TX NO           00.168.046           O.E.M NO           1240 304 272       |
| GEAR 4TH SPEED 30 T.                            | GEAR 3RD SPEED 26 T                                                        |
| ZF 85(15) 165(15)                               | ZF 85151 165151                                                            |
| TX NO<br>00.151.114<br>O.E.M NO<br>1315 304 089 | TX NO<br>00.161.125<br>O.E.M NO<br>1315 303 004<br>8S151                   |