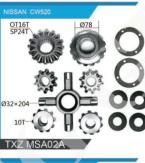

#### 成熟品牌 值得信赖

UZU FTR

OT16T

Ø30×194-

101

OT16T SP16T

Ø32×204

101

**TXZ798** 

OT16T

SP24T

**TXZ188B** 