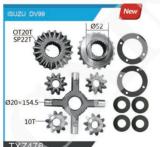

XZ052-A

Ø58

Ó

065

00

00

USO PS12

OT18T

Ø22×149

10T-

TXZ 700

OT16T

Ø26×168

TXZ 708

00

00

C

O

0

#### 福建省同兴汽车同步器有限公司 FUJIAN PROVINCE TONGXING AUTO SYNCHRONIZES CO., LTD.









**TONGXING GEARS 06** 











Ø95 00 0

Ø55 Ø22×150 00 0 00















TXZ074



Ø76

HINO 1060

OT16T SP29T

026×19

10T

TXZ080

INO 1050

OT16T

SP29T

Ø32×216-





TXZ374





**TONGXING GEARS 08** 

福建省同兴汽车同步器有限公司 FUJIAN PROVINCE TONGXING AUTO SYNCHRONIZES CO., LTD.



OT207 SP197

Ø20×146-

TXZ112

OT16T SP20T

10T-

SUZU FBR NKR66

Ø25×161

101

TXZ354

OT16 SP18

Ø30×178

10T

TXZ714



Ø54

-

2Q

E

Ø6

- Tant

00

00

0

D

00

00

00





058

0

-

Ø65

UZU FBR NMR71

Q

-

OT16 SP25T

Ø25×161-

10T -C

TXZ356

OT16T SP26T

Ø30×178

10

TXZ709





TXZ710

#### 成熟品牌 值得信赖









UZU FTR

OT16T

Ø30×194-

101

OT16T SP16T

Ø32×204

101

**TXZ798** 

OT16T

SP24T

**TXZ188B** 

#### Ø74 OT167 SP39T Ø30×194 C 10T TXZ188A







## Ø74 00 -00









09 http://www.tongxingcl.com http://www.tx-gears.com

**TONGXING GEARS 10** 

#### 福建省同兴汽车同步器有限公司 FUJIAN PROVINCE TONGXING AUTO SYNCHRONIZES CO., LTD.

OT16 SP411

Ø30×194

10T

TXZ910 ISUZU FSR

OT16T SP39T

Ø32×204

OT16T SP24T

10T

10T-

TXZ164A

ISUZU IOPD1 CXZ187

Ø74

Ø78

0

Ø82

00

00

0

0





成熟品牌值得信赖 Mature Brand Fustworthy.







#### 福建省同兴汽车同步器有限公司 FUJIAN PROVINCE TONGXING AUTO SYNCHRONIZES CO.,LTD.



8

0

















# 

差速器修理包

(用心服务·活跃世界汽配舞台) Serve with heart Active World Car Stage

每个部件都经过用心设计以确保功能完善。

成熟品牌 值得信赖 Mature Brand Trustworthy





# DIFFERENTIAL ASSY 差速器总成

(优良材质 稳定耐用)

Good mate