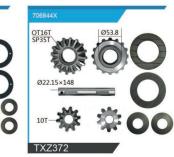

# DIFFERENTIAL KITS 差速器修理包

(用心服务・活跃世界汽配舞台)

Serve with heart Active World Car Stage

以"质量求生存,以诚信求发展"为宗旨, 坚持"细节成就未来、专业缔造品牌"的生存理念。 With the aim of "quality for survival and integrity for development", we adhere to the survival concept of "details for the future and professional creation of brands". 成熟品牌 值得信赖 Mature Brand Trustworthu

UNDAL 2.5TON OLD/PS10

OT16

Ø26×168

11T

TXZ050

Ø26×166

TXZ050 -A

OT181 SP181

Ø22×149-

10T-

TXZ638

Ø26×168

111

TXZ 708

USO PS125/138 OT16T SP18T

OT161 SP18T