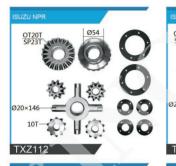

**TONGXING GEARS 08** 

福建省同兴汽车同步器有限公司 FUJIAN PROVINCE TONGXING AUTO SYNCHRONIZES CO., LTD.

OT207 SP197

Ø20×146-

TXZ112

OT16T SP20T

10T-

SUZU FBR NKR66