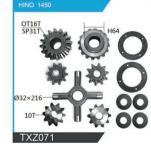

**TONGXING GEARS 08** 

福建省同兴汽车同步器有限公司 FUJIAN PROVINCE TONGXING AUTO SYNCHRONIZES CO., LTD.

OT207 SP197

Ø20×146-

TXZ112

OT16T SP20T

10T-

SUZU FBR NKR66

Ø25×161

101

TXZ354

OT16 SP18

Ø30×178

10T

TXZ714

Ø54