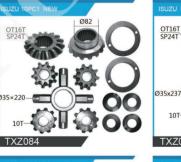

#### 福建省同兴汽车同步器有限公司 FUJIAN PROVINCE TONGXING AUTO SYNCHRONIZES CO., LTD.

OT16 SP411

Ø30×194

10T

TXZ910 ISUZU FSR

OT16T SP39T

Ø32×204

OT16T SP24T

10T

10T-

TXZ164A

ISUZU IOPD1 CXZ187

Ø74

Ø78

0

Ø82