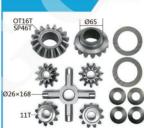

#### 福建省同兴汽车同步器有限公司 FUJIAN PROVINCE TONGXING AUTO SYNCHRONIZES CO., LTD.

**TONGXING GEARS 06** 

Ø95 00 0

Ø55 Ø22×150 00 0 00

TXZ074

Ø76

HINO 1060

OT16T SP29T

026×19

10T

TXZ080

INO 1050

OT16T

SP29T

Ø32×216-

TXZ374