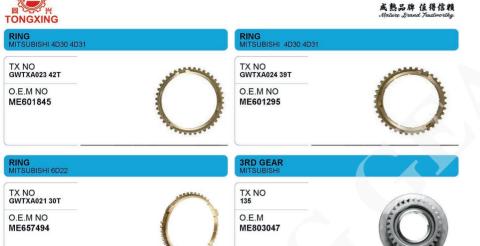

# TRANSMISSION GEARS

变速箱齿轮

(责任感) Sense of responsibility

对于产品质量来说,不是100分就是0分 For product quality, not 100 points or 0 points

SYNCHRONIZER CONE ZF 16S112 16S190 TX NO 0.116.006 O.E.M NO 1295 004 278

福建省同兴汽车同步器有限公司

FUJIAN PROVINCE TONGXING AUTO SYNCHRONIZES CO., LTD.

SLDING SLEEVE ZF 16S112 16S221

TX NO 00.116.003

O.E.M NO

1296 333 023

成熟品牌 值得信赖

TX NO O.E.M NO 1310 304 202

SYNCHRONIZER CONE TX NO 00.151.006 O.E.M 1312 304 027

SLIDING SLEEVE ZF 16S151 16S221

TX NO 00.151.043 O.E.M NO 1310 304 175

## G EAR 3RD SPEED 34 T./ ZF 16S151 ZF 16S151

TX NO 00.151.131 O.E.M NO 1315 304 027

O.E.M NO 1315 304 135

SLIDING SLEEVE ZF 16S151 16S221

TX NO 00.151.351 O.E.M NO 1315 304 136 SYNCHRONIZER CONE

TX NO 00.151.468

SYNCHRONIZER CONE ZF16S190 16S221

**TONGXING GEARS 20** 

|                                                 | 福建省同兴汽车同步器有限公司<br>FUJIAN PROVINCE TONGXING AUTO SYNCHRONIZES CO.,LTD.      |
|-------------------------------------------------|----------------------------------------------------------------------------|
| SLIDING SLEEVE                                  | SLIDING SILEEVE                                                            |
| ZE16K130/16K190                                 | ZE-16K120 (6K190                                                           |
| TX NO<br>00.116.028<br>O.E.M NO<br>1295 304 002 | TX NO<br>00.116.027           O.E.M NO<br>1297 304 120<br>16K120<br>16K190 |
| SLIDING SLEEVE 1ST/2ND SP                       | SLIDING SLEEVE                                                             |
| ZF 16K160 16K190                                | ZF1269-5S 1292-5S                                                          |
| TX NO<br>00.116.033<br>O.E.M NO<br>1297 304 119 | TX NO<br>00.110.212           O.E.M<br>1269 333 047                        |
| SLIDING SLEEVE/                                 | SLIDING SLEEVE                                                             |
| ZF 1269-5S 1292-5S                              | 3RD/6TH SP/ ZF S6-65 S6-90                                                 |
| TX NO                                           | TX NO                                                                      |
| 00.110.218                                      | 00.168.053                                                                 |
| O.E.M NO                                        | O.E.M NO                                                                   |
| 1240 304 375                                    | 1272 304 077                                                               |
| SLIDING SLEEVE 1ST/2ND SP                       | SLIDING SLEEVE                                                             |
| ZF S6-80 16S190                                 | ZF AK6-80 16S109                                                           |
| TX NO<br>00.168.051<br>O.E.M NO<br>1257 304 020 | TX NO           00.168.046           O.E.M NO           1240 304 272       |
| GEAR 4TH SPEED 30 T.                            | GEAR 3RD SPEED 26 T                                                        |
| ZF 85(15) 165(15)                               | ZF 85151 165151                                                            |
| TX NO<br>00.151.114<br>O.E.M NO<br>1315 304 089 | TX NO<br>00.161.125<br>O.E.M NO<br>1315 303 004<br>8S151                   |