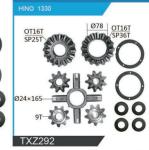

Ø25×161

101

TXZ354

OT16 SP18

Ø30×178

10T

TXZ714

Ø54

UZU FBR NMR71

Q

-

OT16 SP25T

Ø25×161-

10T -C

TXZ356

OT16T SP26T