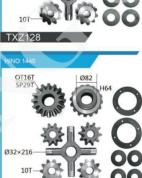

#### 福建省同兴汽车同步器有限公司 FUJIAN PROVINCE TONGXING AUTO SYNCHRONIZES CO., LTD.

**TONGXING GEARS 06** 

Ø95 00 0

Ø55 Ø22×150 00 0 00

TXZ074

Ø76

HINO 1060

OT16T SP29T