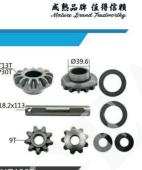

**TONGXING GEARS 08** 

福建省同兴汽车同步器有限公司 FUJIAN PROVINCE TONGXING AUTO SYNCHRONIZES CO., LTD.

OT207 SP197

Ø20×146-

TXZ112

OT16T SP20T

10T-

SUZU FBR NKR66

UZU FBR NMR71

Q

-

OT16 SP25T

Ø25×161-

10T -C

TXZ356

OT16T SP26T