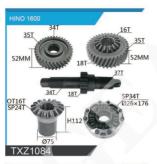

#### 福建省同兴汽车同步器有限公司 FUJIAN PROVINCE TONGXING AUTO SYNCHRONIZES CO., LTD.

**TONGXING GEARS 06** 

Ø95 00 0

Ø55 Ø22×150 00 0 00

TXZ074

Ø76

HINO 1060

OT16T SP29T

026×19

10T

TXZ080

INO 1050

OT16T

SP29T

Ø32×216-

TXZ374