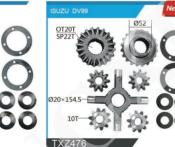

11T

TXZ052

OT16T

Ø26×166

TXZ052-A

Ø58

Ó

065

00

00

USO PS12

OT18T

Ø22×149

10T-

TXZ 700

OT16T

Ø26×168

TXZ 708

00

00

C

O

0

#### 福建省同兴汽车同步器有限公司 FUJIAN PROVINCE TONGXING AUTO SYNCHRONIZES CO., LTD.









**TONGXING GEARS 06** 











Ø95 00 0

Ø55 Ø22×150 00 0 00















TXZ074



Ø76

HINO 1060

OT16T SP29T

026×19

10T

TXZ080

INO 1050

OT16T

SP29T

Ø32×216-





TXZ374





**TONGXING GEARS 08** 

福建省同兴汽车同步器有限公司 FUJIAN PROVINCE TONGXING AUTO SYNCHRONIZES CO., LTD.



OT207 SP197

Ø20×146-

TXZ112

OT16T SP20T

10T-

SUZU FBR NKR66

Ø25×161

101

TXZ354

OT16 SP18

Ø30×178

10T

TXZ714



Ø54

-

2Q

E

Ø6

- Tant

00

00

0

D

00

00

00





058

0

-

Ø65

UZU FBR NMR71

Q

-

OT16 SP25T

Ø25×161-

10T -C

TXZ356

OT16T SP26T

Ø30×178

10

TXZ709





TXZ710

#### 成熟品牌 值得信赖









UZU FTR

OT16T

Ø30×194-

101

OT16T SP16T

Ø32×204

101

**TXZ798** 

OT16T

SP24T

**TXZ188B** 

#### Ø74 OT167 SP39T Ø30×194 C 10T TXZ188A







## Ø74 00 -00









09 http://www.tongxingcl.com http://www.tx-gears.com

**TONGXING GEARS 10** 

#### 福建省同兴汽车同步器有限公司 FUJIAN PROVINCE TONGXING AUTO SYNCHRONIZES CO., LTD.

OT16 SP411

Ø30×194

10T

TXZ910 ISUZU FSR

OT16T SP39T

Ø32×204

OT16T SP24T

10T

10T-

TXZ164A

ISUZU IOPD1 CXZ187

Ø74

Ø78

0

Ø82

00

00

0

0





成熟品牌值得信赖 Mature Brand Fustworthy.







#### 福建省同兴汽车同步器有限公司 FUJIAN PROVINCE TONGXING AUTO SYNCHRONIZES CO.,LTD.



8

0

















# 

差速器修理包

(用心服务·活跃世界汽配舞台) Serve with heart Active World Car Stage

每个部件都经过用心设计以确保功能完善。

成熟品牌 值得信赖 Mature Brand Trustworthy





# DIFFERENTIAL AS