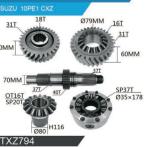

SYNCHRONIZER CONE ZF16S190 16S221

**TONGXING GEARS 20** 

|                                                 | 福建省同兴汽车同步器有限公司<br>FUJIAN PROVINCE TONGXING AUTO SYNCHRONIZES CO.,LTD.      |
|-------------------------------------------------|----------------------------------------------------------------------------|
| SLIDING SLEEVE                                  | SLIDING SILEEVE                                                            |
| ZE16K130/16K190                                 | ZE-16K120 (6K190                                                           |
| TX NO<br>00.116.028<br>O.E.M NO<br>1295 304 002 | TX NO<br>00.116.027           O.E.M NO<br>1297 304 120<br>16K120<br>16K190 |
| SLIDING SLEEVE 1ST/2ND SP                       | SLIDING SLEEVE                                                             |
| ZF 16K160 16K190                                | ZF1269-5S 1292-5S                                                          |
| TX NO<br>00.116.033<br>O.E.M NO<br>1297 304 119 | TX NO<br>00.110.212           O.E.M<br>1269 333 047                        |
| SLIDING SLEEVE/                                 | SLIDING SLEEVE                                                             |
| ZF 1269-5S 1292-5S                              | 3RD/6TH SP/ ZF S6-65 S6-90                                                 |
| TX NO                                           | TX NO                                                                      |
| 00.110.218                                      | 00.168.053                                                                 |
| O.E.M NO                                        | O.E.M NO                                                                   |
| 1240 304 375                                    | 1272 304 077                                                               |
| SLIDING SLEEVE 1ST/2ND SP                       | SLIDING SLEEVE                                                             |
| ZF S6-80 16S190                                 | ZF AK6-80 16S109                                                           |
| TX NO<br>00.168.051<br>O.E.M NO<br>1257 304 020 | TX NO           00.168.046           O.E.M NO           1240 304 272       |
| GEAR 4TH SPEED 30 T.                            | GEAR 3RD SPEED 26 T                                                        |
| ZF 85(15) 165(15)                               | ZF 85151 165151                                                            |
| TX NO<br>00.151.114<br>O.E.M NO<br>1315 304 089 | TX NO<br>00.161.125<br>O.E.M NO<br>1315 303 004<br>8S151                   |