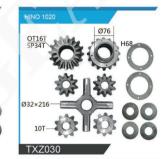

#### 福建省同兴汽车同步器有限公司 FUJIAN PROVINCE TONGXING AUTO SYNCHRONIZES CO., LTD.

**TONGXING GEARS 06** 

Ø95 00 0

Ø55 Ø22×150 00 0 00

TXZ074

Ø76

HINO 1060

OT16T SP29T

026×19

10T

TXZ080

INO 1050

OT16T

SP29T

Ø32×216-

TXZ374