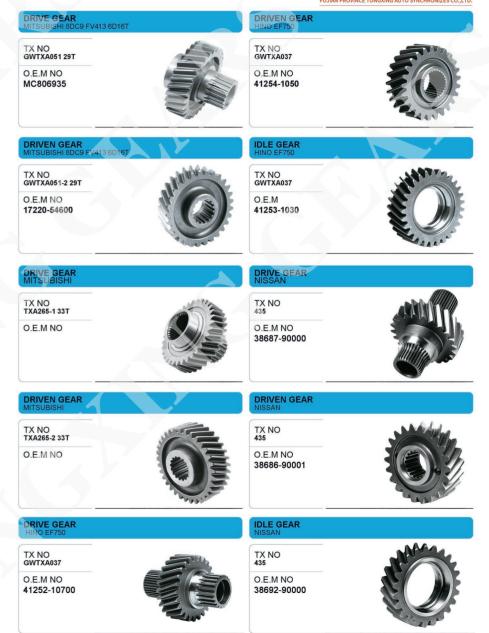

# TRANSMISSION GEARS

变速箱齿轮

(责任感) Sense of responsibility

对于产品质量来说,不是100分就是0分 For product quality, not 100 points or 0 points

SYNCHRONIZER CONE ZF 16S112 16S190 TX NO 0.116.006 O.E.M NO 1295 004 278

福建省同兴汽车同步器有限公司

FUJIAN PROVINCE TONGXING AUTO SYNCHRONIZES CO., LTD.

SLDING SLEEVE ZF 16S112 16S221

TX NO 00.116.003

O.E.M NO

1296 333 023

成熟品牌 值得信赖

TX NO O.E.M NO 1310 304 202

SYNCHRONIZER CONE TX NO 00.151.006 O.E.M 1312 304 027

SLIDING SLEEVE ZF 16S151 16S221

TX NO 00.151.043 O.E.M NO 1310 304 175

## G EAR 3RD SPEED 34 T./ ZF 16S151 ZF 16S151

TX NO 00.151.131 O.E.M NO 1315 304 027

O.E.M NO 1315 304 135

SLIDING SLEEVE ZF 16S151 16S221

TX NO 00.151.351 O.E.M NO 1315 304 136 SYNCHRONIZER CONE

TX NO 00.151.468

SYNCHRONIZER CONE ZF16S190 16S221

**TONGXING GEARS 20** 

|                                                 | 福建省同兴汽车同步器有限公司<br>FUJIAN PROVINCE TONGXING AUTO SYNCHRONIZES CO.,LTD.      |
|-------------------------------------------------|----------------------------------------------------------------------------|
| SLIDING SLEEVE                                  | SLIDING SILEEVE                                                            |
| ZE16K130/16K190                                 | ZE-16K120 (6K190                                                           |
| TX NO<br>00.116.028<br>O.E.M NO<br>1295 304 002 | TX NO<br>00.116.027           O.E.M NO<br>1297 304 120<br>16K120<br>16K190 |
| SLIDING SLEEVE 1ST/2ND SP                       | SLIDING SLEEVE                                                             |
| ZF 16K160 16K190                                | ZF1269-5S 1292-5S                                                          |
| TX NO<br>00.116.033<br>O.E.M NO<br>1297 304 119 | TX NO<br>00.110.212           O.E.M<br>1269 333 047                        |
| SLIDING SLEEVE/                                 | SLIDING SLEEVE                                                             |
| ZF 1269-5S 1292-5S                              | 3RD/6TH SP/ ZF S6-65 S6-90                                                 |
| TX NO                                           | TX NO                                                                      |
| 00.110.218                                      | 00.168.053                                                                 |
| O.E.M NO                                        | O.E.M NO                                                                   |
| 1240 304 375                                    | 1272 304 077                                                               |
| SLIDING SLEEVE 1ST/2ND SP                       | SLIDING SLEEVE                                                             |
| ZF S6-80 16S190                                 | ZF AK6-80 16S109                                                           |
| TX NO<br>00.168.051<br>O.E.M NO<br>1257 304 020 | TX NO           00.168.046           O.E.M NO           1240 304 272       |
| GEAR 4TH SPEED 30 T.                            | GEAR 3RD SPEED 26 T                                                        |
| ZF 85(15) 165(15)                               | ZF 85151 165151                                                            |
| TX NO<br>00.151.114<br>O.E.M NO<br>1315 304 089 | TX NO<br>00.161.125<br>O.E.M NO<br>1315 303 004<br>8S151                   |