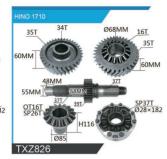

SP18T

OT161 SP18T

YUNDAL 2 5TON OLD/PS10

Ø55

0155

Ø58

HYUNDAI 3.5TON NEW/PS1

Ø55

0

OT16T SP381

Ø26×168

11T

TXZ052

OT16T

Ø26×166

TXZ052-A

Ø58

Ó

065

00

00

USO PS12

OT18T

Ø22×149

10T-

TXZ 700

OT16T

Ø26×168

TXZ 708

00

00

C

O

0

#### 福建省同兴汽车同步器有限公司 FUJIAN PROVINCE TONGXING AUTO SYNCHRONIZES CO., LTD.









**TONGXING GEARS 06** 











Ø95 00 0

Ø55 Ø22×150 00 0 00















TXZ074



Ø76

HINO 1060

OT16T SP29T

026×19

10T

TXZ080

INO 1050

OT16T

SP29T

Ø32×216-





TXZ374





**TONGXING GEARS 08** 

福建省同兴汽车同步器有限公司 FUJIAN PROVINCE TONGXING AUTO SYNCHRONIZES CO., LTD.



OT207 SP197

Ø20×146-

TXZ112

OT16T SP20T

10T-

SUZU FBR NKR66

Ø25×161

101

TXZ354

OT16 SP18

Ø30×178

10T

TXZ714



Ø54

-

2Q

E

Ø6

- Tant

00

00

0

D

00

00

00





058

0

-

Ø65

UZU FBR NMR71

Q

-

OT16 SP25T

Ø25×161-

10T -C

TXZ356

OT16T SP26T

Ø30×178

10

TXZ709





TXZ710

#### 成熟品牌 值得信赖









UZU FTR

OT16T

Ø30×194-

101

OT16T SP16T

Ø32×204

101

**TXZ798** 

OT16T

SP24T

**TXZ188B** 

#### Ø74 OT167 SP39T Ø30×194 C 10T TXZ188A







## Ø74 00 -00









09 http://www.tongxingcl.com http://www.tx-gears.com

**TONGXING GEARS 10** 

#### 福建省同兴汽车同步器有限公司 FUJIAN PROVINCE TONGXING AUTO SYNCHRONIZES CO., LTD.

OT16 SP411

Ø30×194

10T

TXZ910 ISUZU FSR

OT16T SP39T

Ø32×204

OT16T SP24T

10T

10T-

TXZ164A

ISUZU IOPD1 CXZ187

Ø74

Ø78

0

Ø82

00

00

0

0





成熟品牌值得信赖 Mature Brand Fustworthy.







#### 福建省同兴汽车同步器有限公司 FUJIAN PROVINCE TONGXING AUTO SYNCHRONIZES CO.,LTD.



8

0

















# 

差速器修理包

(用心服务·活跃世界汽配舞台) Serve