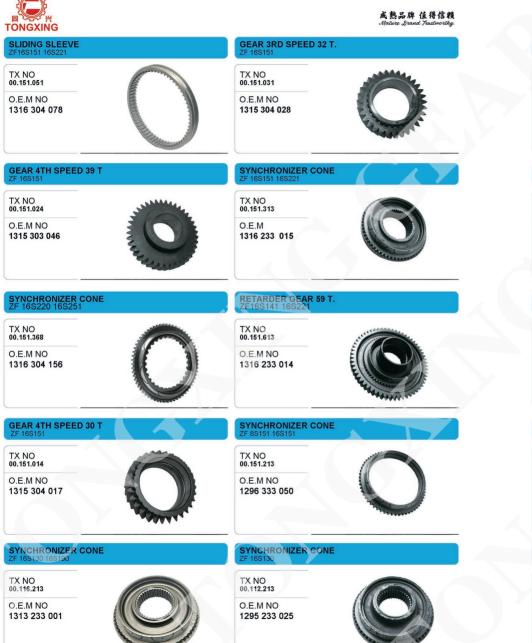

SYNCHRONIZER CONE ZF16S190 16S221

**TONGXING GEARS 20** 

|                                                 | 福建省同兴汽车同步器有限公司<br>FUJIAN PROVINCE TONGXING AUTO SYNCHRONIZES CO.,LTD.      |
|-------------------------------------------------|----------------------------------------------------------------------------|
| SLIDING SLEEVE                                  | SLIDING SILEEVE                                                            |
| ZE16K130/16K190                                 | ZE-16K120 (6K190                                                           |
| TX NO<br>00.116.028<br>O.E.M NO<br>1295 304 002 | TX NO<br>00.116.027           O.E.M NO<br>1297 304 120<br>16K120<br>16K190 |
| SLIDING SLEEVE 1ST/2ND SP                       | SLIDING SLEEVE                                                             |
| ZF 16K160 16K190                                | ZF1269-5S 1292-5S                                                          |
| TX NO<br>00.116.033<br>O.E.M NO<br>1297 304 119 | TX NO<br>00.110.212           O.E.M<br>1269 333 047                        |
| SLIDING SLEEVE/                                 | SLIDING SLEEVE                                                             |
| ZF 1269-5S 1292-5S                              | 3RD/6TH SP/ ZF S6-65 S6-90                                                 |
| TX NO                                           | TX NO                                                                      |
| 00.110.218                                      | 00.168.053                                                                 |
| O.E.M NO                                        | O.E.M NO                                                                   |
| 1240 304 375                                    | 1272 304 077                                                               |
| SLIDING SLEEVE 1ST/2ND SP                       | SLIDING SLEEVE                                                             |
| ZF S6-80 16S190                                 | ZF AK6-80 16S109                                                           |
| TX NO<br>00.168.051<br>O.E.M NO<br>1257 304 020 | TX NO           00.168.046           O.E.M NO           1240 304 272       |
| GEAR 4TH SPEED 30 T.                            | GEAR 3RD SPEED 26 T                                                        |
| ZF 85(15) 165(15)                               | ZF 85151 165151                                                            |
| TX NO<br>00.151.114<br>O.E.M NO<br>1315 304 089 | TX NO<br>00.161.125<br>O.E.M NO<br>1315 303 004<br>8S151                   |