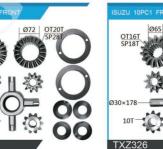

#### 成熟品牌 值得信赖

UZU FTR

OT16T

Ø30×194-

101

OT16T SP16T

Ø32×204

101

**TXZ798** 

OT16T

SP24T

**TXZ188B** 